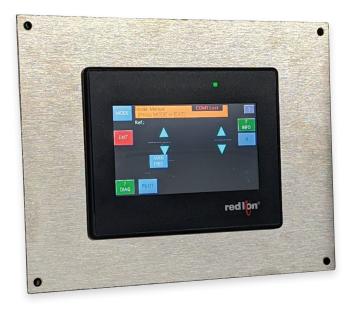

The COE Mini SERVOMasterTouch is the next-generation touchscreen HMI, which provides an economical replacement option for obsolete controllers. This HMI upgrade is offered at a significant cost savings compared to a complete servo controls retrofit. It offers many of the same features as the COE SERVOMaster 6 controller, including a similar user-friendly graphical interface, error diagnostics, and plug-and-play operation with your existing Acroloop or Yaskawa motion controller. The Mini SERVOMasterTouch also includes the COE Work Roll Calculator to estimate straightener work roll settings for a variety of materials and systems, as well as the COE Performance Advisor to maximize job setup on your servo feeder.