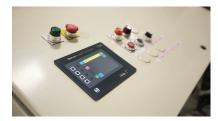

## **Standard Package**

- User-friendly VGA color touchscreen interface
- Customizable operator screens
- Free-standing operator station
- 10-foot pre-wired cable set
- DC motor from 50-500 HP
- Remote jog pendant
- Installation schematics
- Lockable safety disconnect

### Touchscreen

User-friendly 5.7" VGA color touchscreen with customizable operator screens.