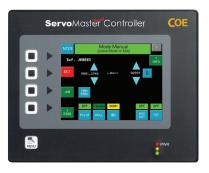

### Touchscreen

User-friendly 5.7" VGA color touchscreen with customizable operator screens.