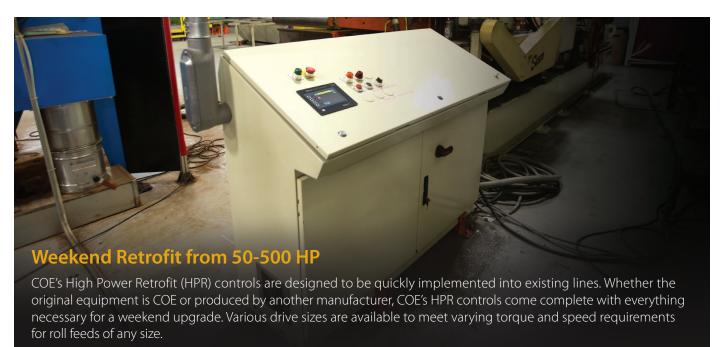

**Compact Footprint** – The single console is compact and can be floor- or deckmounted, taking up little space.

**Fully Accessible** – Top deck and facing doors are lockable and interlocked for safe, secure and complete access.

**Complete Drive Package** – Robust drives tuned and ready to get you up and running quickly.